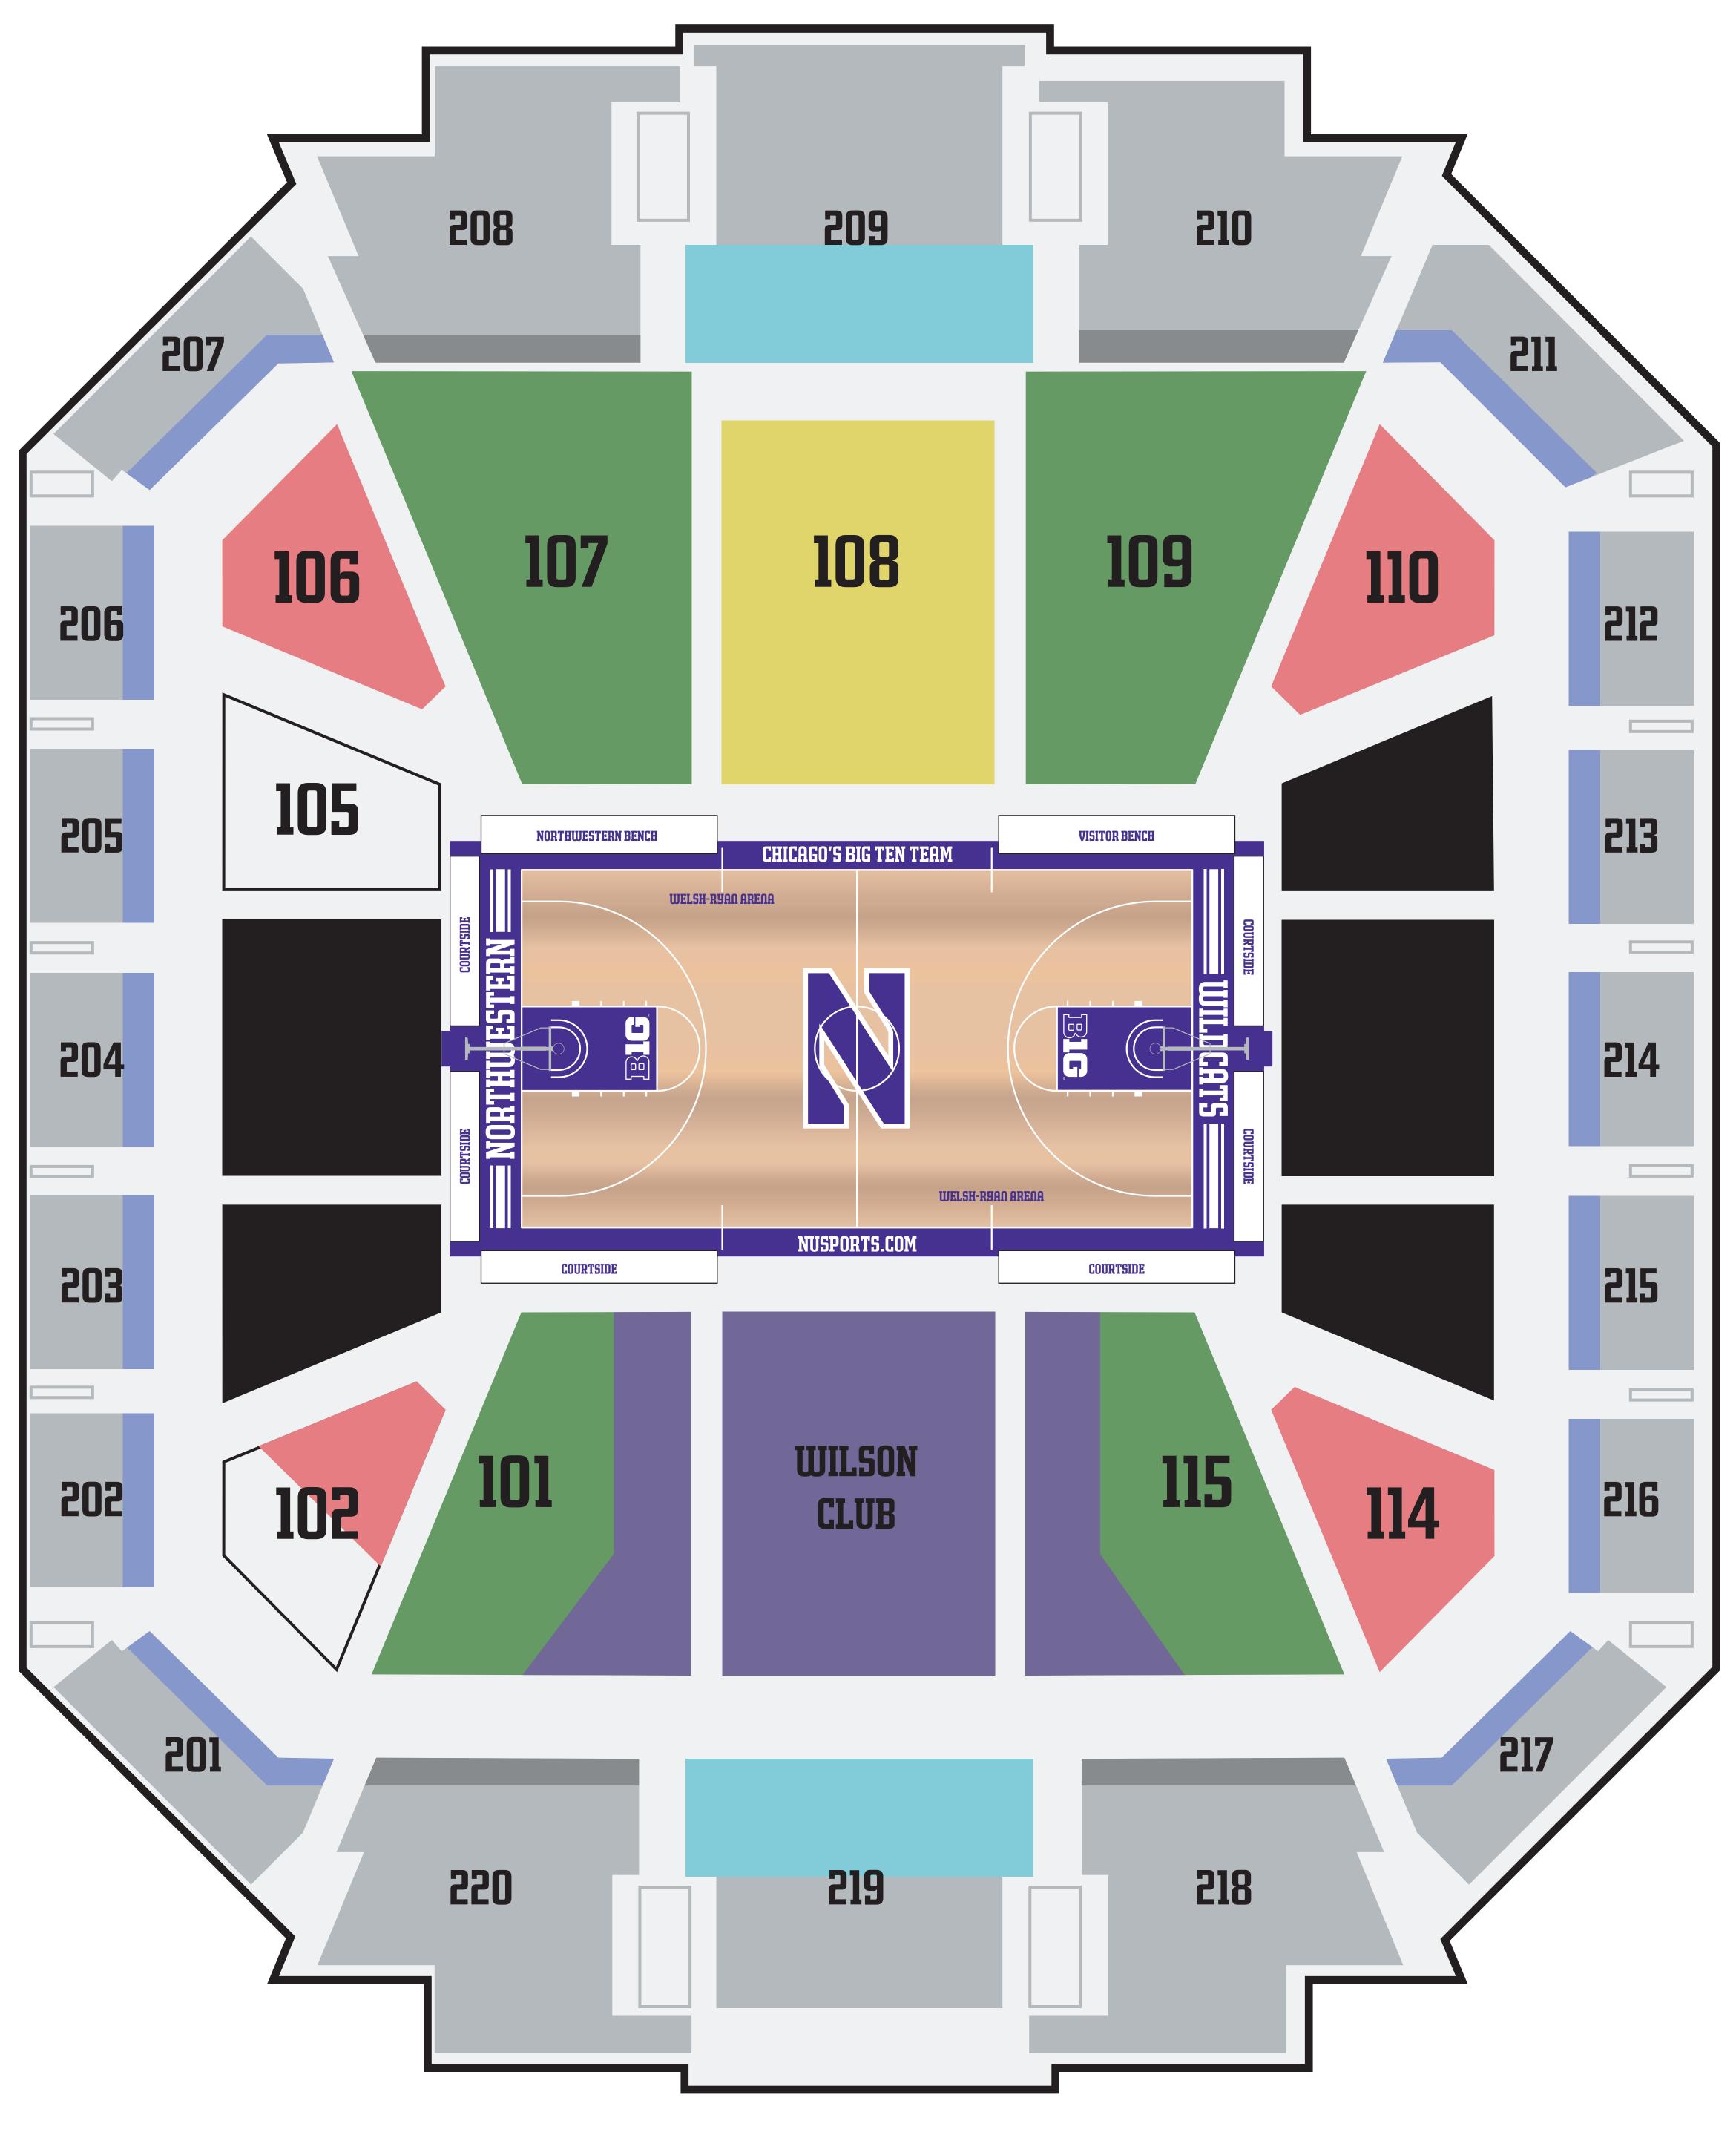

| SECTION    | DONATION FOR<br>1-2 TICKETS            | DONATION FOR<br>3-4 TICKETS | DONATION FOR<br>5-6 TICKETS | TICKET PRICE |
|------------|----------------------------------------|-----------------------------|-----------------------------|--------------|
| COURTSIDE* | \$12,500 (INCLUDES WILSON CLUB ACCESS) |                             | N/A                         | \$1,800      |
| CLUB*      | \$6,000 (INCLUDES WILSON CLUB ACCESS)  |                             | \$10,000                    | \$1,700      |
| LEVEL 1    | \$2,500                                | \$4,000                     | \$6,500                     | \$500        |
| LEVEL 2    | \$1,500                                | \$2,500                     | \$4,000                     | \$450        |
| LEVEL 3    | \$600                                  | \$1,000                     | \$1,500                     | \$400        |
| LEVEL 4    | \$400                                  | \$600                       | \$1,000                     | \$375        |
| LEVEL 5    | \$150                                  | \$250                       | \$400                       | \$375        |
| LEVEL 6    | \$100                                  | \$150                       | \$200                       | \$350        |
| LEVEL 7    | NO DONATION                            |                             |                             | \$350        |
| STUDENT    |                                        |                             |                             |              |

 $^*$  CLUB AND COURTSIDE TICKET PRICES INCLUDE A \$1,200 HOSPITALITY FEE THAT COVERS COMPLIMENTARY FOOD AND BEVERAGE COSTS IN THE WILSON CLUB.