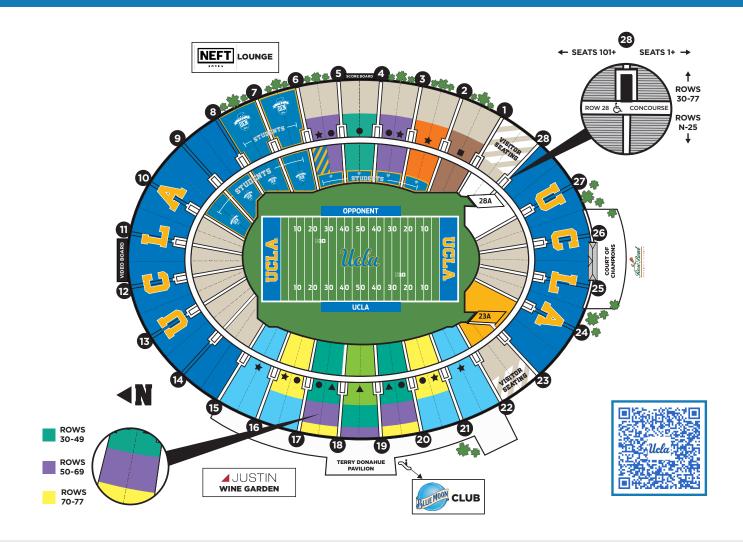

# **UCLA SCHOLARSHIP SEATING PROGRAM**

WAF DONATION MINIMUM PER SEAT

\$1,600 \$800 \$500 \$300 \$200 \$100 \$50

Row Divisions: Rows 1-49, Rows 50-69, Rows 70-77 Accessible seating in Row 28 at appropriate price and required donation for that section

#### \$399 BENCH SEATING

\$799/4 SEATS OR \$299 EACH

\$200 YOUNG ALUMNI

\$249 PLAY ACTION PASS

**UCLA STUDENTS** 

#### SINGLE GAME ONLY

PLAY ACTION PASS gives holders the ability to choose from seats specifically held for them prior to each regular season home game. Unclaimed seats six (6) hours before game start may be forfeited.

#### **UCLA FACULTY & STAFF SEASON TICKETS**

Save 20% off single-game prices, plus WAF donation match and/or \$50 per seat WAF requirement waived. Limit of 4 per account.

#### **UCLA YOUNG ALUMNI SEASON TICKETS**

Undergraduate (2020-2024) Graduate (2022-2024)

Accessible seating available around concourse

#### **BLUE MOON CLUB**

\$250 Season Membership (Available to the public)

**NEFT LOUNGE** 

\$100+ WAF Members

JUSTIN WINE GARDEN

\$4,000+ WAF Members

Elevate your UCLA football experience with all-inclusive Club seating and air-conditioned lounge access starting at \$2,250 per seat.