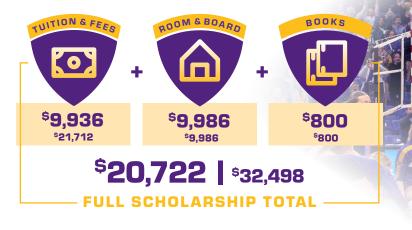

#### STUDENT-ATHLETE EXPENSES

SCHOLARSHIP COSTS per student-athlete | Based on 2023-2024 in state | out-of-state