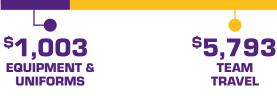

## **OTHER EXPENSES**

per student-athlete | Based on 2023-2024 Average per student-athlete